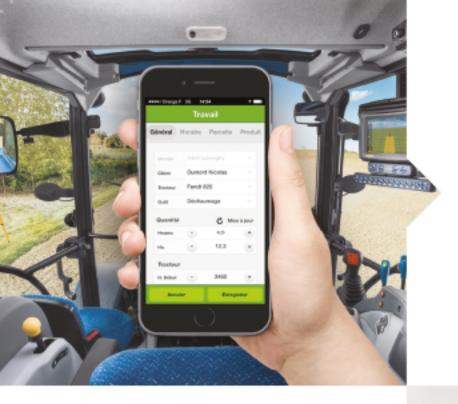

## ENREGISTREZ VOS TRAVAUX DEPUIS LA CABINE

- Avec l'application mobile, vous enregistrez les bons de travaux directement depuis la cabine. Une simple connexion internet vous permet ensuite de les synchroniser.
- Fini les ré-encodage fastidieux ! Validez directement les bons de travaux directement depuis la plateforme web.

# Enregistrement des bons

de travaux depuis votre smartphone, gestion du planning des travaux