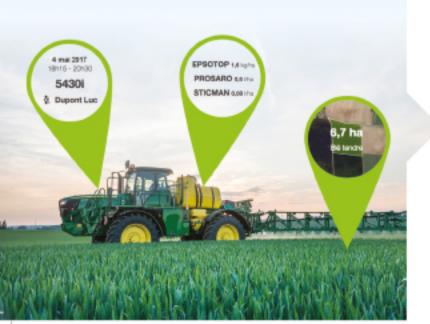

#### PARCELLES Suivi des parcelles, cartographie, calcul de surface, guidage

Fiches chantier, lien avec la base de données E-Phy (ZNT, DAR, ...), surveillance des dosages