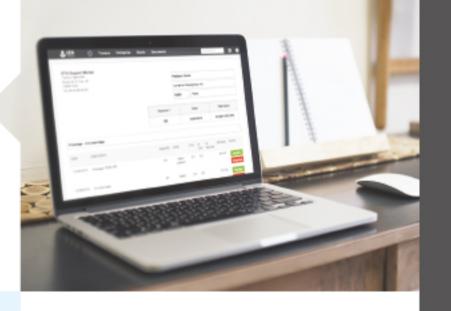

## FACTUREZ VOS TRAVAUX EN 3 CLICS

- ✓ Validez les bons de travaux à l'aide de l'interface Manager. LEA s'occupe de vous préparer la facture ! Vous pouvez à tout moment modifier le tarif d'une intervention ou ajouter une remise. La facture est ensuite créée en 3 clics.
- Envoyez tout simplement la facture à votre client par courrier ou par mail. Vous pouvez également gérer les rappels et les paiements. Une vision statistique vous permet de visualiser rapidement l'état de vos règlements, les clients les plus réactifs ou la prestation qui influe le plus sur votre chiffre d'affaires.